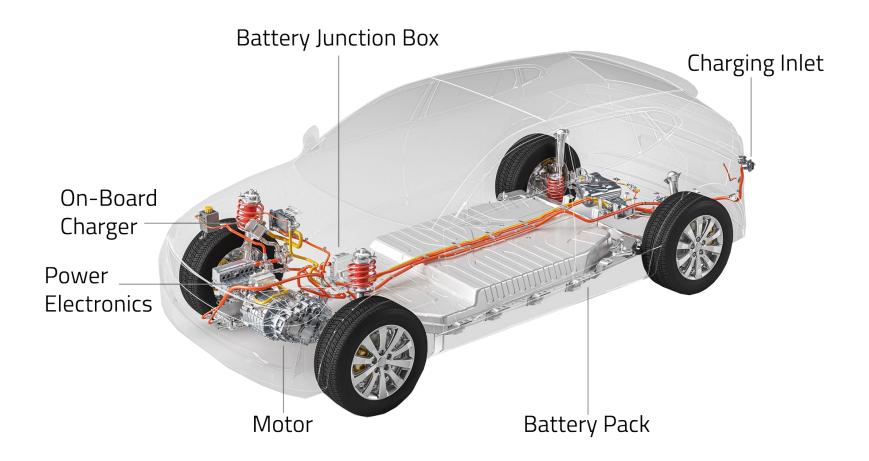

## Würth Elektronik Components

Automotive (Our Automotive products are AEC-Q200 qualified, come IATF certified factories, and we follow the PPAP guidelines)

WE-MAIA

Molded Power

Inductor

WE-AENA
Nanocrystalline
cable ferrite

<u>WE-PDA</u> Power Inductor

WE-HCFA
High Current Flat
Wire Inductor

WE-MCI
Multilayer Ceramic
SMT Inductor

<u>WE-MPSA</u> Power Inductor

#### Non Automotive

WE-CNSW
Common Mode Choke
for Signal Lines

WE-BMS
BMS
Transformer

WE-AGDT
Gate Drive
Transformer

Ferrites for Cable
Assembly

WE-PFC
PFC Choke

WE-Redcube Pressfit

WE-PD HV
SMT Speicherdrossel
(High Voltage)