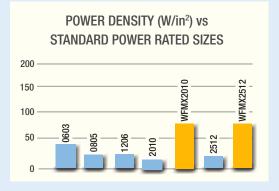

## **HIGHER POWER DENSITY**

Higher resistance values (up to 0.5  $\Omega$ ) enables a single high power resistor to replace multiple devices in series. Saves PCB board space and reduces measurement errors.

# WIDER RANGE

Higher resistance values in a single high power resistor can replace multiple series devices at lower ohmic values.

- Reduces measurement errors
- Saves PCB space
- Reduces solder joint reliability issues