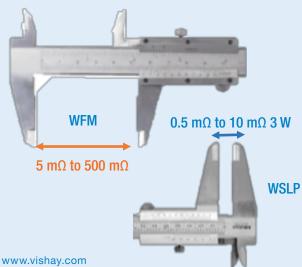

# CURRENT SENSE RESISTORS HIGH POWER AND WIDE RESISTANCE RANGE

## **HIGHER POWER DENSITY**

Higher resistance values (up to 0.5  $\Omega$ ) enables a single high power resistor to replace multiple devices in series. Saves PCB board space and reduces measurement errors.



# WIDER RANGE





Higher resistance values in a single high power resistor can replace multiple series devices at lower ohmic values.

- Reduces measurement errors
- Saves PCB space
- Reduces solder joint reliability issues

© 2019 VISHAY INTERTECHNOLOGY, INC. ALL RIGHTS RESERVED.



#### POWER METAL PLATE<sup>™</sup> CURRENT SENSE RESISTOR

- Power Metal Plate <sup>™</sup> current sense element provides superior pulse performance and superior pulse tolerance
- Low resistance values; minimizes power loss and prevents parallel resistance elements
- Low TCR; better temperature stability
- Tight tolerance; improves measurement accuracy

### FOOTPRINT Shown at actual size







IN11286151-1905