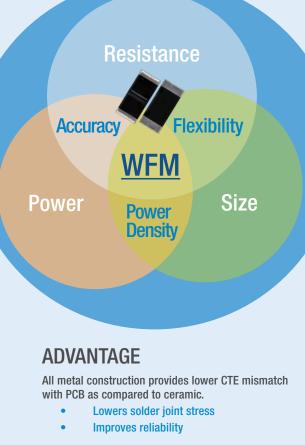

#### POWER METAL PLATE<sup>™</sup> CURRENT SENSE RESISTOR

- Power Metal Plate <sup>™</sup> current sense element provides superior pulse performance and superior pulse tolerance
- Low resistance values; minimizes power loss and prevents parallel resistance elements
- Low TCR; better temperature stability
- Tight tolerance; improves measurement accuracy