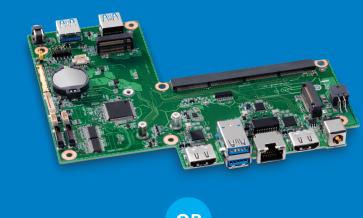

## **Intel NUC 8 Compute Element**

#### **CHOOSE YOUR PROCESSOR**

The Intel NUC 8 Compute Element comes with processor, memory, storage, and I/O, all in a tiny package. Choose from powerful Intel® processors, including processors with Intel vPro® technology.